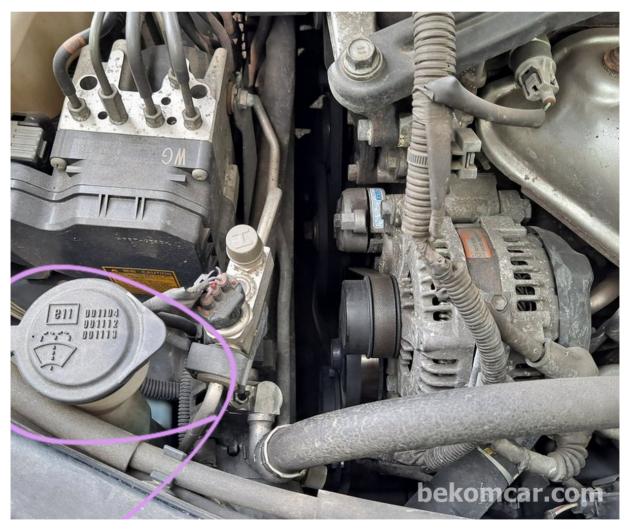

## 6th generation Camry 2.5L window washer fluid top off

https://bekomcar.com/en/tutorial/pdf/73/

▲Do not use the mineral or tap water.

Open the engine room hood and the window washer cap in black color with water fountain mark. Window washer fluid cap is in the passenger side front as shown in the picture. Top off as needeed to the maximum line, close the cap and the engine room hood. Almost all Toyota cars have the similar window washer caps.