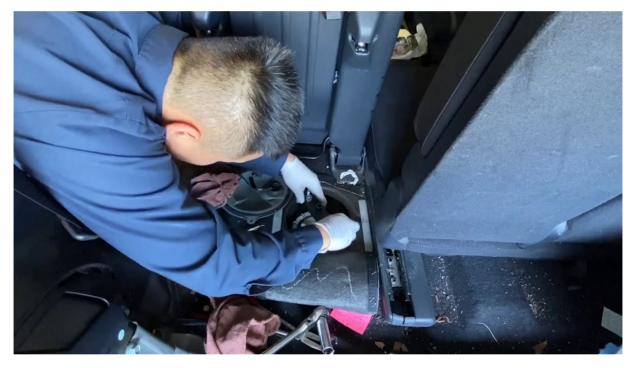

## Honda 3rd generation CRV fuel pump replacement

https://bekomcar.com/en/tutorial/pdf/68/

▲ Disconnect the battery for possible spark and fire.

Fuel pump and filter play vital roles in drivability. Low fuel pressure often causes delayed starting, loss of engine power, acceleration issue, and other vehicle drivability issues. The worst case would be stalling due to fuel supply issue.

Video URL: https://www.youtube.com/watch?v=ThAvm6EzuXc

Although the video is for CRV2010, basically the process is the same as Honda Accord and any other Honda vehicle produced at about the same time. The seat removal can be different but the fuel pump replacement will be very similar in all the gasoline vehicles.