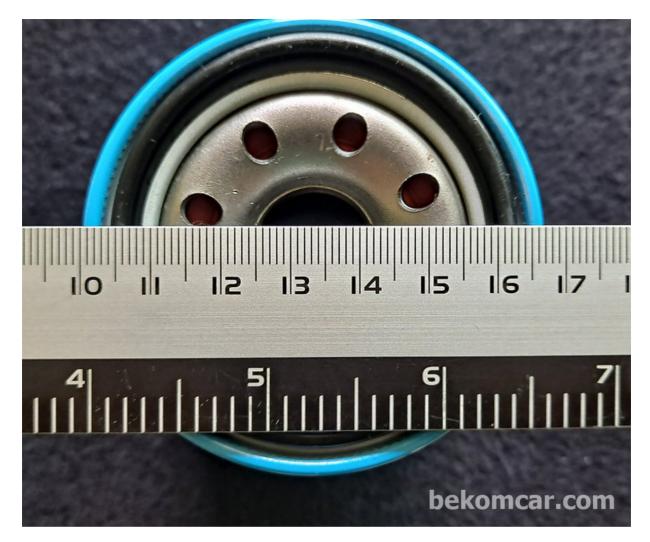

### (1) Honda engine oil filter 15400-RAF-T01

The packaging label shows the engine oil filter torque specification of 10~14Nm and other important information.-

Diameter of the top Honda engine oil filter with the gasket.-