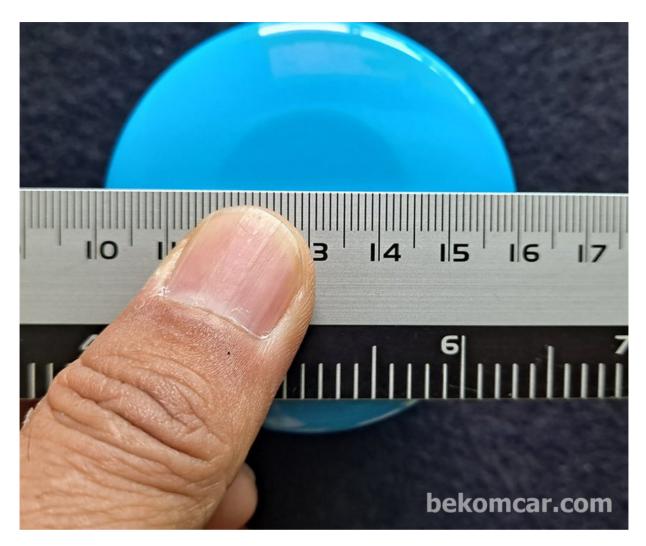

Aluminium crush washer innner diameter is 14mm (M14) and the thickness is 2mm. This fits for 17mm engine oil drain plug for most of Honda vehicles and more vehicles produced by other car manufacturers. It seems 17mm is widely used followed by 14mm drain plug.

15400-PLM-A01 produced by Filtech. 15400-PLM-A02 is produced by Honewell (Fram), 15400-RTA-003 manufactured by Mahle Tennex. 15400-PR3-004 Oil by Toyo Roki. 15400-RAF-T01 by Mahle in Thailand. They are all genuine Honda engine oil filters and just different OEM makes in different regions around the world.

### (1) Honda engine oil filter 15400-RAF-T01



The packaging label shows the engine oil filter torque specification of 10~14Nm and other important information.-



Diameter of the top Honda engine oil filter with the gasket.-



Diameter of the bottom Honda engine oil filter.-

# (2) From Youtube, Honda engine oil filter comparison

6

Honda Oil Filter Comparison: 15400-PLM-A01 and 15400-PLM-A02. dial2fast. https://www.youtube.com/watch?v=qpzykhkH100-

The worst oil filter EVER! DoRite Fabrication. https://www.youtube.com/watch?v=iTNJLEV8CG8-

#### References

- 1. https://www.civicx.com/forum/threads/used-oem-a01-vs-a02-oil-filters-comparison.7666/
- 2. https://www.youtube.com/watch?v=qpzykhkH1oo
- 3. https://www.elementownersclub.com/threads/comprehensive-oil-filter-survey.12206/
- 4. https://www.hondaautomotiveparts.com/oil-filters
- 5. https://www.hondapartsnow.com/oem-honda-oil\_filter.html



#내연기관, #하이브리드, #LPG, #디젤, #휘발유, #CNG

#### 🔗 Related contents & 🗣 Comments

- 1. Ø8th Gen Civic 1.8L Engine oil cha