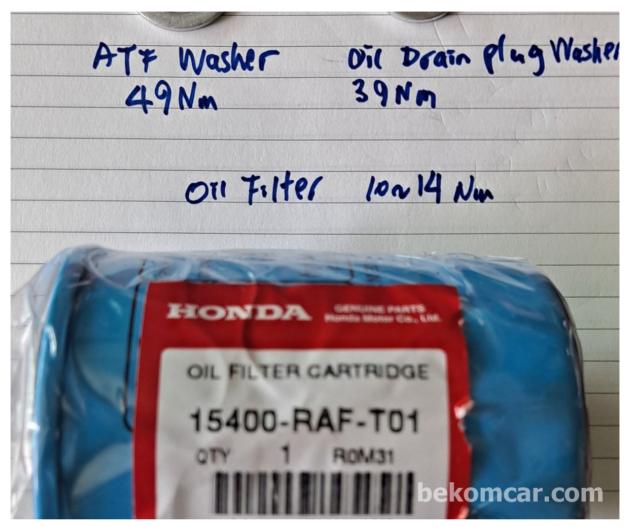

### (1) Honda engine oil filter 15400-RAF-T01

The packaging label shows the engine oil filter torque specification of 10~14Nm and other important information.-

Diameter of the top Honda engine oil filter with the gasket.-