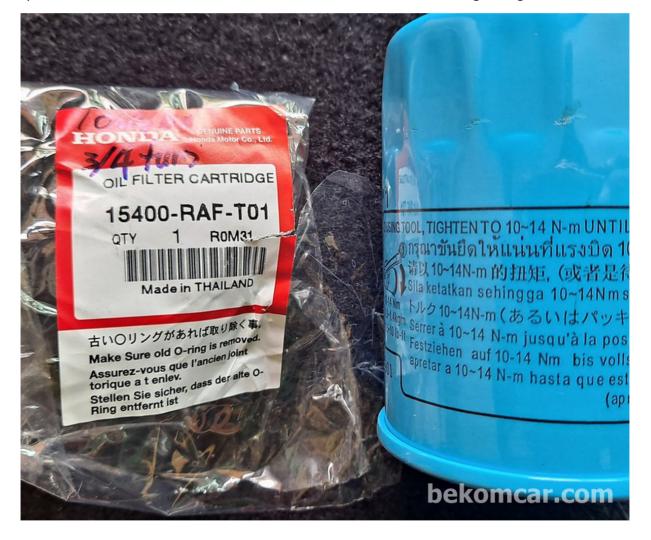

## Engine oil filter 15400-RAF-T01

https://bekomcar.com/en/tutorial/pdf/40/

**A**Use genuine Honda engine oil filter for longevity and performance. Use new crush washer whenever changing engine oils. Drain plug torque specification is 39Nm.

Honda engine oil filters 15400-RAF-T01 and 15400-PLM-A01/A02/A03 are interchangeable. However, talk to Honda dealer for your own vehicle oil filter. Drain plug has 39Nm torque specifications with M14mm crush washer. A01 seems to be the best among all engine oil filters.

15400-PLM-A01 produced by Filtech. 15400-PLM-A02 is produced by Honewell (Fram), 15400-RTA-003 manufactured by Mahle Tennex. 15400-PR3-004 Oil by Toyo Roki. 15400-RAF-T01 by Mahle in Thailand. They are all genuine Honda engine oil filters and just different OEM makes in different regions around the world.