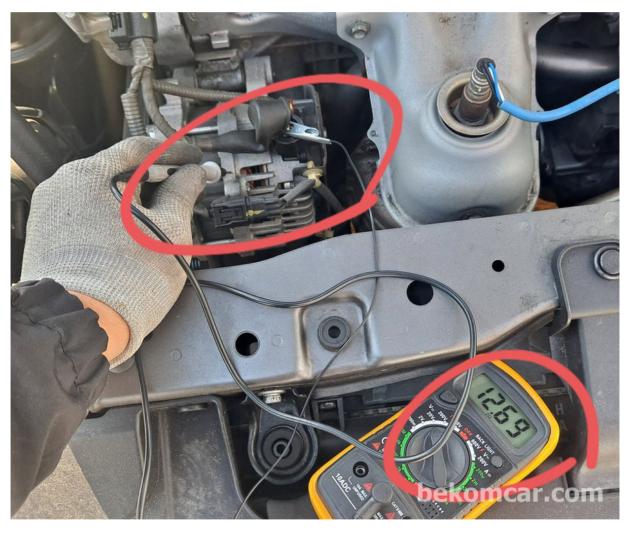

As shown in the above photo, the voltage generated from the alternator while the engine is running is just 12.69V. This is the clear message that the alternator is dead. But the dealer said the car is is perfect condition. Always trust but verfiy in any used car purchase inspection.